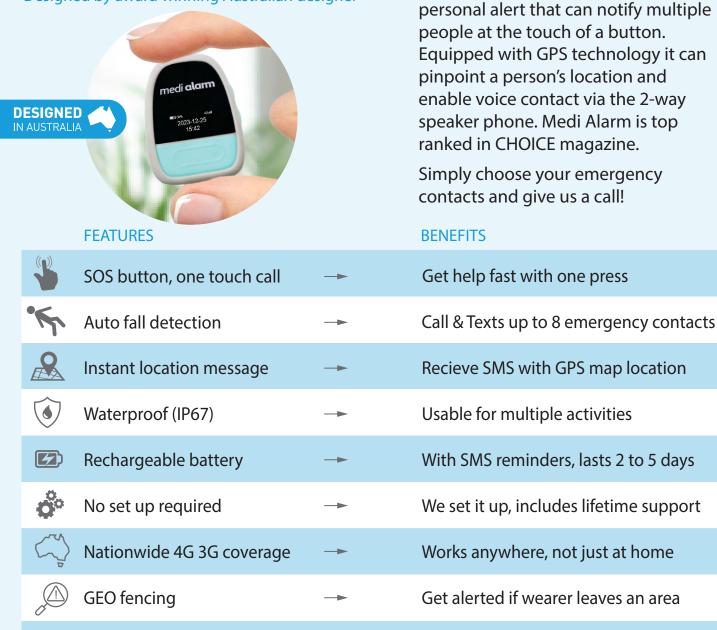

## 🕀 medi **alarm**

Designed by award winning Australian designer

Screen

The Medi Alarm PRO 4G II is a

lightweight, easy to use mobile,

Check battery, date, time and contacts

) medi **alarm** 24/7 MONITORING

There is a chance you could miss that call from your loved one's Medi Alarm when life gets in the way due to work, sleep or just away from your phone.

Add our optional Medi Alarm 24/7 Monitoring and we will answer the emergency call, anytime, day or night. You can sleep easy, knowing your loved ones can get help as soon as possible