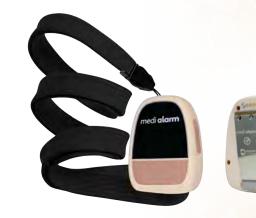

## SOS Button & Fall Detector

### **YOUR OPTIONS**

Self Monitored - Your contacts answer the call · Medi Alarm

Lanyard · Belt Clip