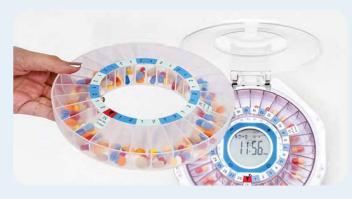

## **FEATURES**

Flashing Lights and Sounds Choose from 3 unique audio/visual alerts Mobile App Set alarm times, monitor usage Can Connect to WiFi To monitor on the Mobile App anywhere Plug-In to Power Outlet Continuous power supply 3 Day Battery Backup 4 x AA Batteries backup if power outage Dosage ring labels Up to 9 alarm times daily, up to 28 days Removable tray with lid Useful for pharmacists and easy filling Securely locked with key Only access right dose at the right time Large, easy to read screen Adjust settings, change time / alerts

## **SPARE TRAY**

PLUG-IN POWER + BATTERY BACKUP

DOSAGE LABEL RINGS - UP TO 9 DOSE PER DAY