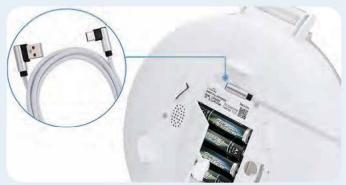

## **FEATURES**

Flashing Lights and Sounds Choose from 3 unique audio/visual alerts Mobile App Set alarm times, monitor usage Can Connect to WiFi To monitor on the Mobile App anywhere Plug-In to Power Outlet Continuous power supply 3 Day Battery Backup 4 x AA Batteries backup if power outage Dosage ring labels Up to 9 alarm times daily, up to 28 days Removable tray with lid Useful for pharmacists and easy filling Securely locked with key Only access right dose at the right time Large, easy to read screen Adjust settings, change time / alerts

## **SPARE TRAY**

PLUG-IN POWER + BATTERY BACKUP

DOSAGE LABEL RINGS - UP TO 9 DOSE PER DAY