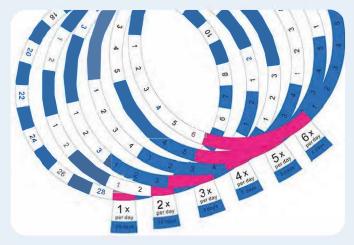

## **FEATURES**

Flashing Lights and Sounds Choose from 3 unique audio/visual alerts Mobile App Set alarm times, monitor usage Can Connect to WiFi To monitor on the Mobile App anywhere Plug-In to Power Outlet Continuous power supply 3 Day Battery Backup 4 x AA Batteries backup if power outage Dosage ring labels Up to 9 alarm times daily, up to 28 days Removable tray with lid Useful for pharmacists and easy filling Securely locked with key Only access right dose at the right time Large, easy to read screen Adjust settings, change time / alerts

## **SPARE TRAY**

PLUG-IN POWER + BATTERY BACKUP

DOSAGE LABEL RINGS - UP TO 9 DOSE PER DAY