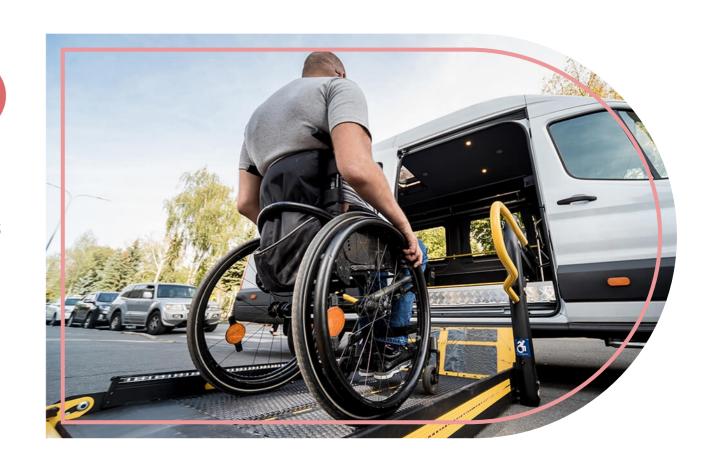

## Ol Transportation Assistance

Transportation Assistance is to support Aged or Disable Community for their doctors or Medical appointments. We are here to take care of all aged or disable community and also Support Disability Services provide hassle free Transport solutions.