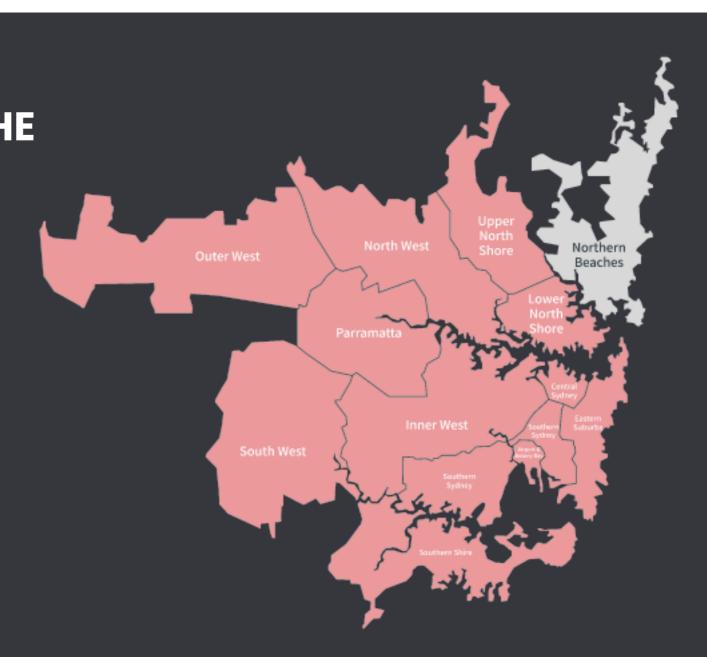

# WE'RE PROVIDING SERVICES TO THE **ENTIRE SYDNEY METROPOLE**

We're Servicing Most Suburbs In Sydney, Including:

- **Sydney Inner West**
- **Sydney Western Suburbs**
- **Sydney Sutherland Shire Suburb**
- **Sydney Eastern Suburbs**
- **Northwest Sydney Suburbs**