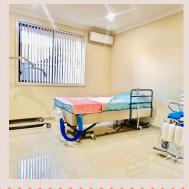

#### PROPERTY FEATURES

- 4 Bedrooms for participants, 1 Bedroom with hospital bed & Lifter
- 2 wheelchair-accessible toilet, 2 ensuite and 1 separate toilet
- Modern kitchen with top quality appliances, stone benchtop, with generous workspace and storage
- Generous size backyard
- Fully wheelchair accessible house throughout.