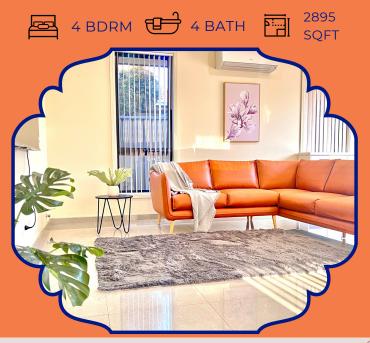

#### MASSIVE !!! MODERN 4 BEDROOMS HOUSE

This generous size brick home embraces a modern & comfortable lifestyle with quality tile floor throughout, two separate living areas . The light-filled interior comprises of high ceiling. The open-plan kitchen flows through the family living room to the large backyard area. Conveniently positioned with walking distance to Cabramatta CBD , public transport and close to a wealth of amenities including schools, parks, sporting facilities, restaurants, shops and many more.

#### PROPERTY FEATURES

- 4 Bedrooms for participants, 1 Bedroom with hospital bed & Lifter
- 2 wheelchair-accessible toilet, 2 ensuite and 1 separate toilet
- Modern kitchen with top quality appliances, stone benchtop, with generous workspace and storage
- Generous size backyard
- Fully wheelchair accessible house throughout.