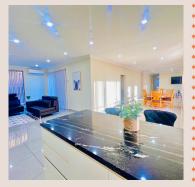

#### MASSIVE !!! MODERN 4 BEDROOMS HOUSE

This generous size brick home embraces a modern & comfortable lifestyle with quality tile floor throughout, two separate living areas . The light-filled interior comprises of high ceiling. The open-plan kitchen flows through the family living room to the large backyard area. Conveniently positioned with walking distance to Cabramatta CBD , public transport and close to a wealth of amenities including schools, parks, sporting facilities, restaurants, shops and many more.